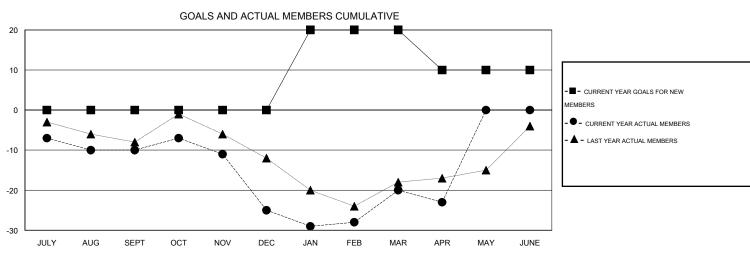

## LOCATION MICHIGAN

 $\mathsf{GMT}\;\mathsf{CA}\;1$ 

| Clubs         |                  |                     |                            |                             | Members               |                    |                            |                              |                             |  |
|---------------|------------------|---------------------|----------------------------|-----------------------------|-----------------------|--------------------|----------------------------|------------------------------|-----------------------------|--|
|               | RESU             | LTS FOR 2013-2014   |                            |                             | RESULTS FOR 2013-2014 |                    |                            |                              |                             |  |
| QUARTER       | NEW CLUB<br>GOAL | ACTUAL NEW<br>CLUBS | ACTUAL<br>DROPPED<br>CLUBS | ACTUAL NET<br>GAIN/<br>LOSS | QUARTER               | NEW MEMBER<br>GOAL | ACTUAL TOTAL MEMBERS ADDED | ACTUAL<br>DROPPED<br>MEMBERS | ACTUAL NET<br>GAIN/<br>LOSS |  |
| JULY/AUG/SEPT | 0                | 0                   | 0                          | 0                           | JULY/AUG/SEPT         | 0                  | 14                         | 24                           | -10                         |  |
| OCT/NOV/DEC   | 0                | 0                   | 0                          | 0                           | OCT/NOV/DEC           | 0                  | 19                         | 34                           | -15                         |  |
| JAN/FEB/MAR   | 1                | 0                   | 1                          | -1                          | JAN/FEB/MAR           | 20                 | 20                         | 15                           | 5                           |  |
| APR/MAY/JUNE  | 0                | 0                   | 0                          | 0                           | APR/MAY/JUNE          | -10                | 5                          | 8                            | -3                          |  |